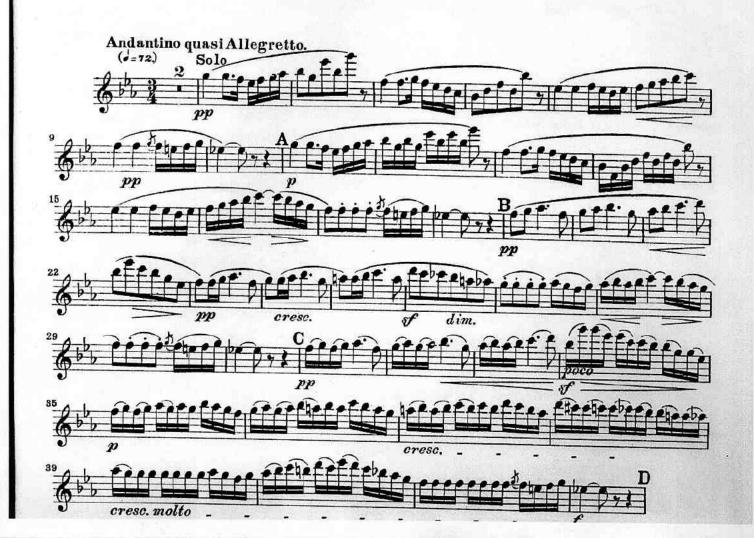

## Menuet from L'Arlésienne Suite No. 2

GEORGES BIZET (1838-1875)

In this Menuet, play the slurs across leaping intervals with smoothness and care, without accenting the high notes. Because so many of the phrases end with an ascending line, the player should be careful not to make a crescendo where it is not marked. The sound should have a quality of effortless purity and fluidity in spite of this deceptively difficult theme.